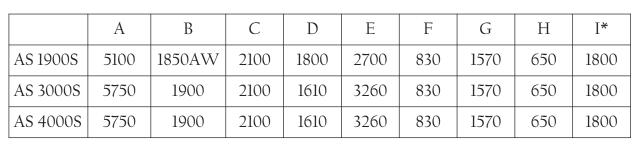

|          | J (Water Tank) | K (Waste Tank) | Min. Weight | Max. Weight |
|----------|----------------|----------------|-------------|-------------|
| AS 1900S | 650 Lt         | 1250 Lt        | 2500 Kg     | 2700 Kg     |
| AS 3000S | 1000 Lt        | 2000 Lt        | 2900 Kg     | 3400 Kg     |
| AS 4000S | 1240 Lt        | 2600 Lt        | 3000 Kg     | 3500 Kg     |

\* Optional 3000 mm