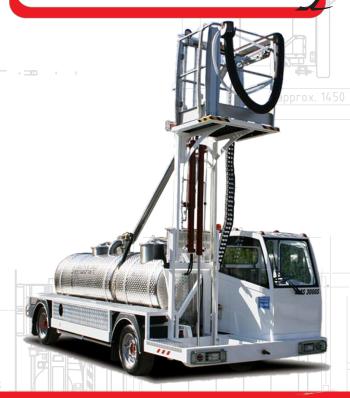

# SELF PROPELLED TOILET CART

These models of Lavatory Service Units are all designed to ensure an efficient hygienic service to all the types of aircraft, according to high security standards, reliability and hygienic conditions. These models are characterized by the presence of a PLC control which manages all the machine functions and the security as well.