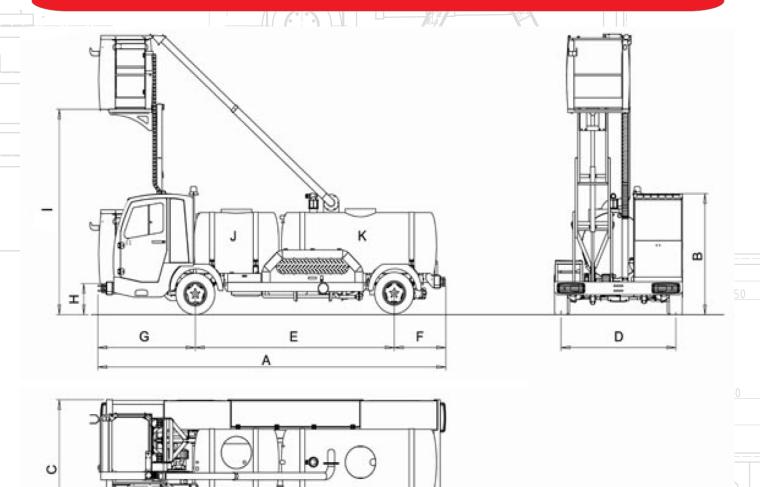

|          | J (Water Tank) | K (Waste Tank) | Min. Weight | Max. Weight |
|----------|----------------|----------------|-------------|-------------|
| AS 1900S | 650 Lt         | 1250 Lt        | 2500 Kg     | 2700 Kg     |
| AS 3000S | 1000 Lt        | 2000 Lt        | 2900 Kg     | 3400 Kg     |
| AS 4000S | 1240 Lt        | 2600 Lt        | 3000 Kg     | 3500 Kg     |

\* Optional 3000 mm